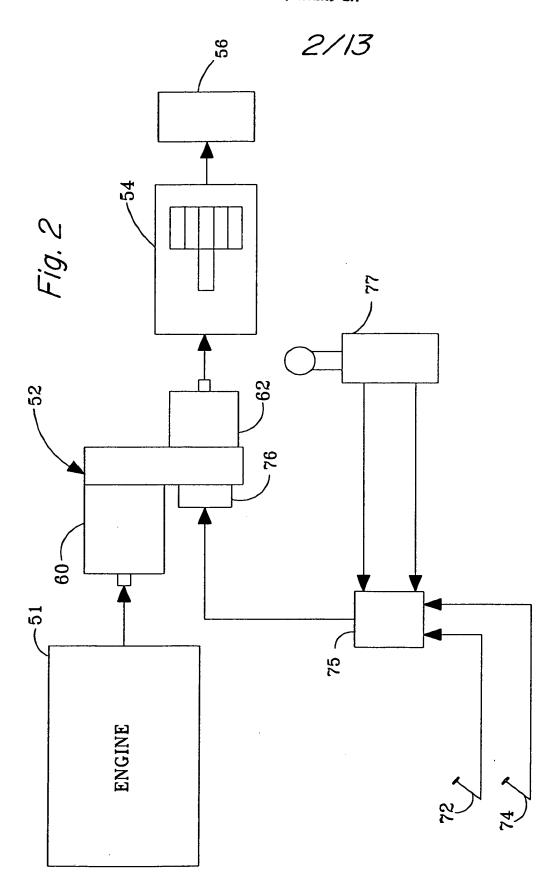

TITLE: SPEED CONTROL FOR UTILITY
VEHICLE OPERABLE FROM
REARWARD-FACING SEAT
INVENTOR: David Sprinkle, t. al.
DOCKET #: 15183 - mch, mah, ak



TITLE: SPEED CONTROL FOR UTILITY
VEHICLE OPERABLE FROM
REARWARD-FACING SEAT
INVENTOR: David Sprinkle, et. al.
DOCKET #: 15183 - mch, mah, ak



TITLE: SPEED CONTROL FOR UTILITY
VEHICLE OPERABLE FROM
REARWARD-FACING SEAT
INVENTOR: David Sprinkle, et. al.
DOCKET #: 15183 - mch, mah, ak





TITLE: SPEED CONTROL FOR UTILITY VEHICLE OPERABLE FROM REARWARD-FACING SEAT INVENTOR: David Sprinkl, et. al. DOCKET: 15183 - mch, mah, ak



TITLE: SPEED CONTROL FOR UTILITY
VEHICLE OPERABLE FROM
REARWARD-FACING SEAT
INVENTOR: David Sprinkl, et. al.
DOCKET #: 15183 - mch, mah, ak



TITLE: SPEED CONTROL FOR UTILITY
VEHICLE OPERABLE FROM
REARWARD-FACING SEAT
INVENTOR: David Sprinkl, et. al.
DOCKET: 15183 - mch, mah, ak



TITLE: SPEED CONTROL FOR UTILITY VEHICLE OPERABLE FROM REARWARD-FACING SEAT INVENTOR: David Sprinkle, et. al. DOCKET : 15183 - mch, mah, ak

7/13



¥

TITLE: SPEED CONTROL FOR UTILITY
VEHICLE OPERABLE FROM
REARWARD-FACING SEAT